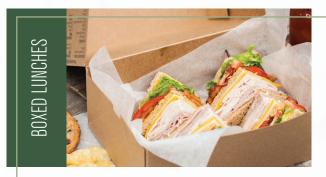

## BOXED LUNCHES

## MENU

Lunches are served with house made side, chips, dessert and a pickle. No substitutions please.

**Turkey:** Sliced Turkey, Provolone on Wheat. Topped with lettuce and pickled red onion. Cranberry Jalapeno Relish on the side.

**Ham:** Sliced Ham and Swiss on Sourdough. Topped with lettuce and pickled red onion. Poppy Seed sweet mustard sauce on the side.

**Roast Beef:** Sliced Rare Roast Beef and Cheddar on a Hoagie. Topped with lettuce and pickled onions. Horseradish Mayo on the side

**Grinder Sandwich:** Capicola, Pepperoni, Turkey, Salami, and Provolone on a hoagie. Topped with our house sandwich slaw.

**Apple Grunch Lettuce Salad:** Lettuce, sliced apples, craisins, feta, walnuts, onion, chicken, with a maple vinaigrette and toasted sourdough.

**Mandarin Orange Chicken Salad:** House made chicken salad and swiss cheese served on marble rye.